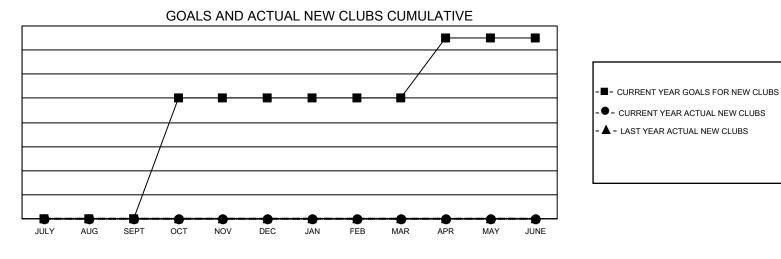

## GAT MONTHLY MEMBERSHIP PROGRESS REPORT

Multiple District C

Results as of: 9/30/2022

LOCATION: ALBERTA

| Clubs                 |               |           |               | Members               |                           |                         |                                                    |  |
|-----------------------|---------------|-----------|---------------|-----------------------|---------------------------|-------------------------|----------------------------------------------------|--|
| RESULTS FOR 2022-2023 |               |           |               | RESULTS FOR 2022-2023 |                           |                         |                                                    |  |
| QUARTER               | NEW CLUB GOAL | NEW CLUBS | DROPPED CLUBS | QUARTER               | MEMBER GROWTH NET<br>GOAL | MEMBER GROWTH<br>ACTUAL | DROPPED<br>MEMBERS ACTUAL<br>(including transfers) |  |
| JULY/AUG/SEPT         | 0             | 0         | 1             | JULY/AUG/SE           | PT 40                     | 63                      | 87                                                 |  |
| OCT/NOV/DEC           | 2             | 0         | 0             | OCT/NOV/DEC           | C 60                      | 0                       | 0                                                  |  |
| JAN/FEB/MAR           | 0             | 0         | 0             | JAN/FEB/MAR           | 50                        | 0                       | 0                                                  |  |
| APR/MAY/JUNE          | 1             | 0         | 0             | APR/MAY/JUN           | IE 60                     | 0                       | 0                                                  |  |