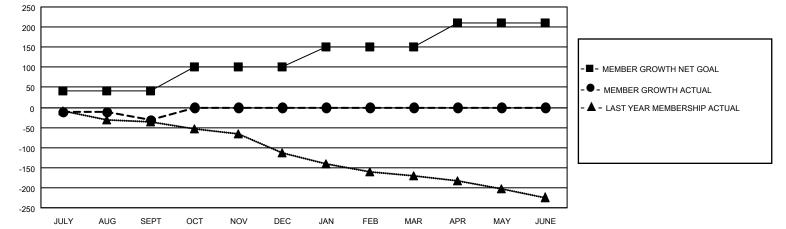

## GAT MONTHLY MEMBERSHIP PROGRESS REPORT

Multiple District C

Results as of: 9/30/2022

LOCATION: ALBERTA

| Clubs                 |               |           |               | Members               |                           |                         |                                                    |  |
|-----------------------|---------------|-----------|---------------|-----------------------|---------------------------|-------------------------|----------------------------------------------------|--|
| RESULTS FOR 2022-2023 |               |           |               | RESULTS FOR 2022-2023 |                           |                         |                                                    |  |
| QUARTER               | NEW CLUB GOAL | NEW CLUBS | DROPPED CLUBS | QUARTER               | MEMBER GROWTH NET<br>GOAL | MEMBER GROWTH<br>ACTUAL | DROPPED<br>MEMBERS ACTUAL<br>(including transfers) |  |
| JULY/AUG/SEPT         | 0             | 0         | 1             | JULY/AUG/SE           | PT 40                     | 63                      | 87                                                 |  |
| OCT/NOV/DEC           | 2             | 0         | 0             | OCT/NOV/DEC           | C 60                      | 0                       | 0                                                  |  |
| JAN/FEB/MAR           | 0             | 0         | 0             | JAN/FEB/MAR           | 50                        | 0                       | 0                                                  |  |
| APR/MAY/JUNE          | 1             | 0         | 0             | APR/MAY/JUN           | IE 60                     | 0                       | 0                                                  |  |